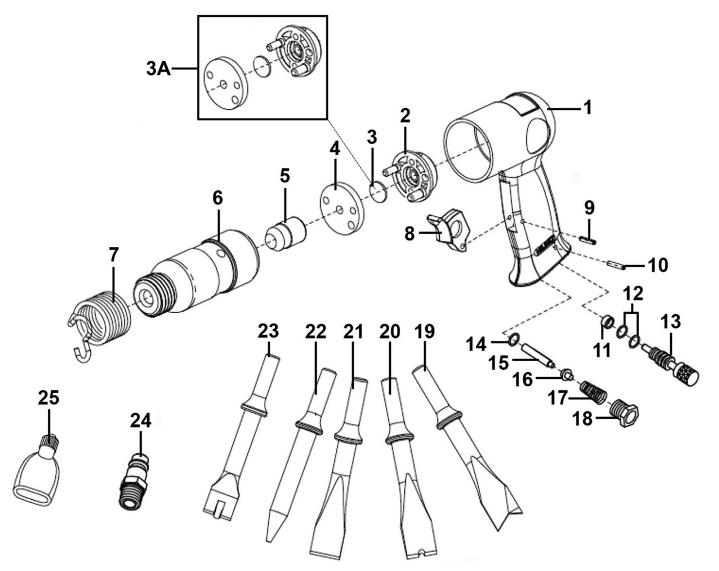

## Parts Information:

## **Medium Stroke Air Hammer Kit** Model No: SA12/S.V3

| Item | Part No.     | Description                                 |
|------|--------------|---------------------------------------------|
| 1    | SA12S.V3-01  | Housing                                     |
| 2    | SA12S.V3-02  | Sealing Valve                               |
| 3    | SA12S.V3-03  | Valve Plate                                 |
| 3A   | SA12S-V3-03A | Valve Plate Assembly                        |
| 4    | SA12S.V3-04  | Sealing Valve Cover                         |
| 5    | SA12S.V3-05  | Piston                                      |
| 6    | SA12S.V3-06  | Cylinder                                    |
| 7    | SA11R/17     | Retaining Spring for Air Hammer (Please See |
|      |              | Catalogue)                                  |
| 8    | SA12S.V3-08  | Trigger                                     |
| 9    | SA2/05       | Spring Pin M3 x 14mm                        |
| 10   | SPB57W.27    | Spring Pin M3 x 16mm                        |
| 11   | SA12S.V3-11  | Throttle valve                              |
| 12   | SA12S.V3-12  | O-Ring (Set of 2)(11.21 x 7.65 x 1.78mm)    |

| Item | Part No.    | Description                   |
|------|-------------|-------------------------------|
| 13   | SA12S.V3-13 | Adjusting Valve               |
| 14   | SA12S.V3-14 | O-Ring (4.96 x 3.05 x 0.96mm) |
| 15   | SA12S.V3-15 | Pin                           |
| 16   | SA12S.V3-16 | Spring Seat                   |
| 17   | SA12S.V3-17 | Tapered Spring                |
| 18   | SA12S.V3-18 | Air Inlet Connector           |
| 19   | SA12S.V3-19 | Tapered Punch                 |
| 20   | SA12S.V3-20 | Spot Weld Breaker             |
| 21   | SA12S.V3-21 | Long Blade Flat Chisel        |
| 22   | SA12S.V3-22 | Round Nose Panel Chisel       |
| 23   | SA12S.V3-23 | Sheet Metal Trimmer           |
| 24   | SA12S.V3-24 | Nipple                        |
| 25   | SA12S.V3-25 | Oil Pot                       |